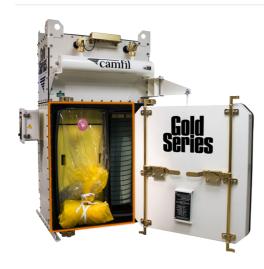

## **BIBO SAFE-CHANGE FILTER SYSTEM**

## **ADVANTAGES**

- Prevent operator exposure
- Equipment compliant to ATEX & NFPA
- Contained safe-change of dust collector's filter elements

| Application          | The BIBO safe-change system is typically used on applications such as: pharmaceutical applications, chemical applications, food processing, battery cell manufacturing (eMobility). |
|----------------------|-------------------------------------------------------------------------------------------------------------------------------------------------------------------------------------|
| Installation Options | Camfil´s Bag-In Bag-Out filter safe change system is included in the following dust collection systems: Gold Series Camtain, Quad Pulse Package and high vacuum variants.           |
| Comment              | We supply equipment which is compliant according to regional regulation such as ATEX or NFPA.                                                                                       |